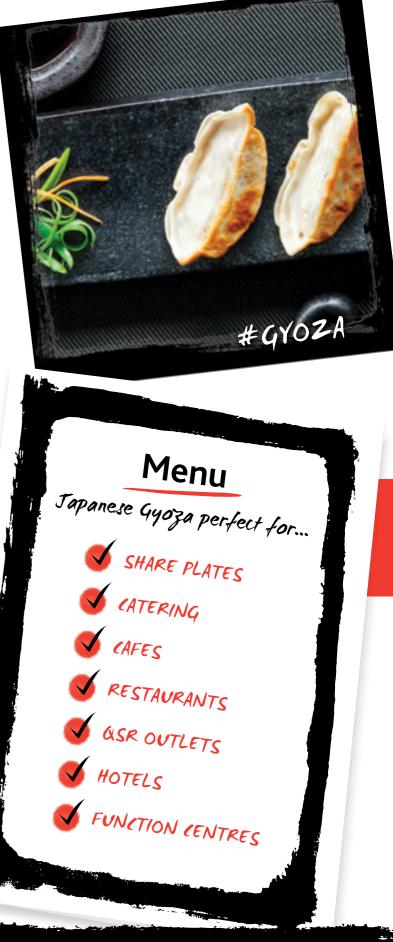

## CUSTOMERS SEE AND TASTE THE DIFFERENCE

Koshi Gyoza are created using the very best ingredients. Every mouthful is an explosion of flavour with more filling and less dough. Perfect for any occasion. Ideal for a meal, snack or for entertaining.

# MORE FILLING LESS DOUGH