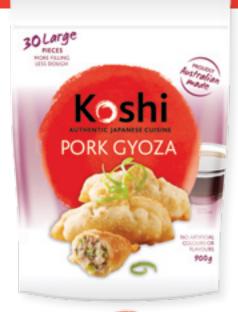

#### **PORK Gyoza**

Koshi

GYOZA

Blend of pork, chive, spring onion, and a hint of mushroom sauce.

## #TAP INTO THE FASTEST GROWING TREND

TO BRING AUTHENTIC JAPANESE GYOZA TO YOUR MENU

30 Large

30LANS

Koshi

PORK GYOZA

Koshi

Pack Size

900g

30x30g pieces

**Pack Size** 

900g

30x30g

pieces

Every day in the Koshi Kitchen we prepare authentic Japanese cuisine, including Sushi, Gyoza, and due to popular demand Rice Paper Rolls. Our restaurant quality food, guarantees flavour in every single bite.