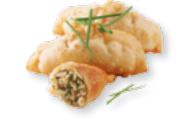

## CUSTOMERS SEE AND TASTE THE DIFFERENCE

Koshi Gyoza are created using the very best ingredients. Every mouthful is an explosion of flavour with more filling and less dough. Perfect for any occasion. Ideal for a meal, snack or for entertaining.

#### **PORK Gyoza**

Koshi

GYOZA

Blend of pork, chive, spring onion, and a hint of mushroom sauce.