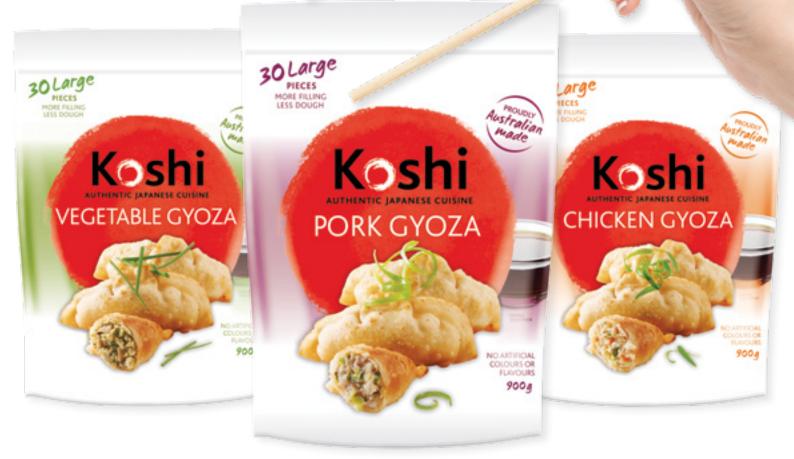

## #TAP INTO THE FASTEST GROWING TREND

TO BRING AUTHENTIC JAPANESE GYOZA TO YOUR MENU

30 Large

30LANS

Koshi

PORK GYOZA

Koshi

Pack Size

900g

30x30g pieces

**Pack Size** 

900g

30x30g

pieces

Every day in the Koshi Kitchen we prepare authentic Japanese cuisine, including Sushi, Gyoza, and due to popular demand Rice Paper Rolls. Our restaurant quality food, guarantees flavour in every single bite.

### **PORK Gyoza**

| Pack Code | Carton Size | Carton Code |
|-----------|-------------|-------------|
| GYZ-P01   | 4 packs     | GYZ-P01/4   |
|           |             |             |

**CHICKEN** Gyoza

Pack CodeCarton SizeCarton CodeGYZ-C014 packsGYZ-C01/4

Pack Size

30x30g pieces

## VEGETABLE Gyoza

| Pack Code | Carton Size | Carton Code |
|-----------|-------------|-------------|
| GYZ-V01   | 4 packs     | GYZ-V01/4   |

KOSHI SUSHI № 170 Perry Street, Fairfield, Vic 3078
𝔅, +61 (03) 9486 2422
www.koshi.com.au
Email: sales@koshi.com.au
PLEASE CONTACT US FOR MORE INFORMATION