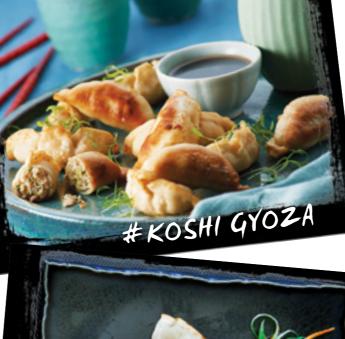

## CUSTOMERS SEE AND TASTE THE DIFFERENCE

Koshi Gyoza are created using the very best ingredients. Every mouthful is an explosion of flavour with more filling and less dough. Perfect for any occasion. Ideal for a meal, snack or for entertaining.

# MORE FILLING LESS DOUGH